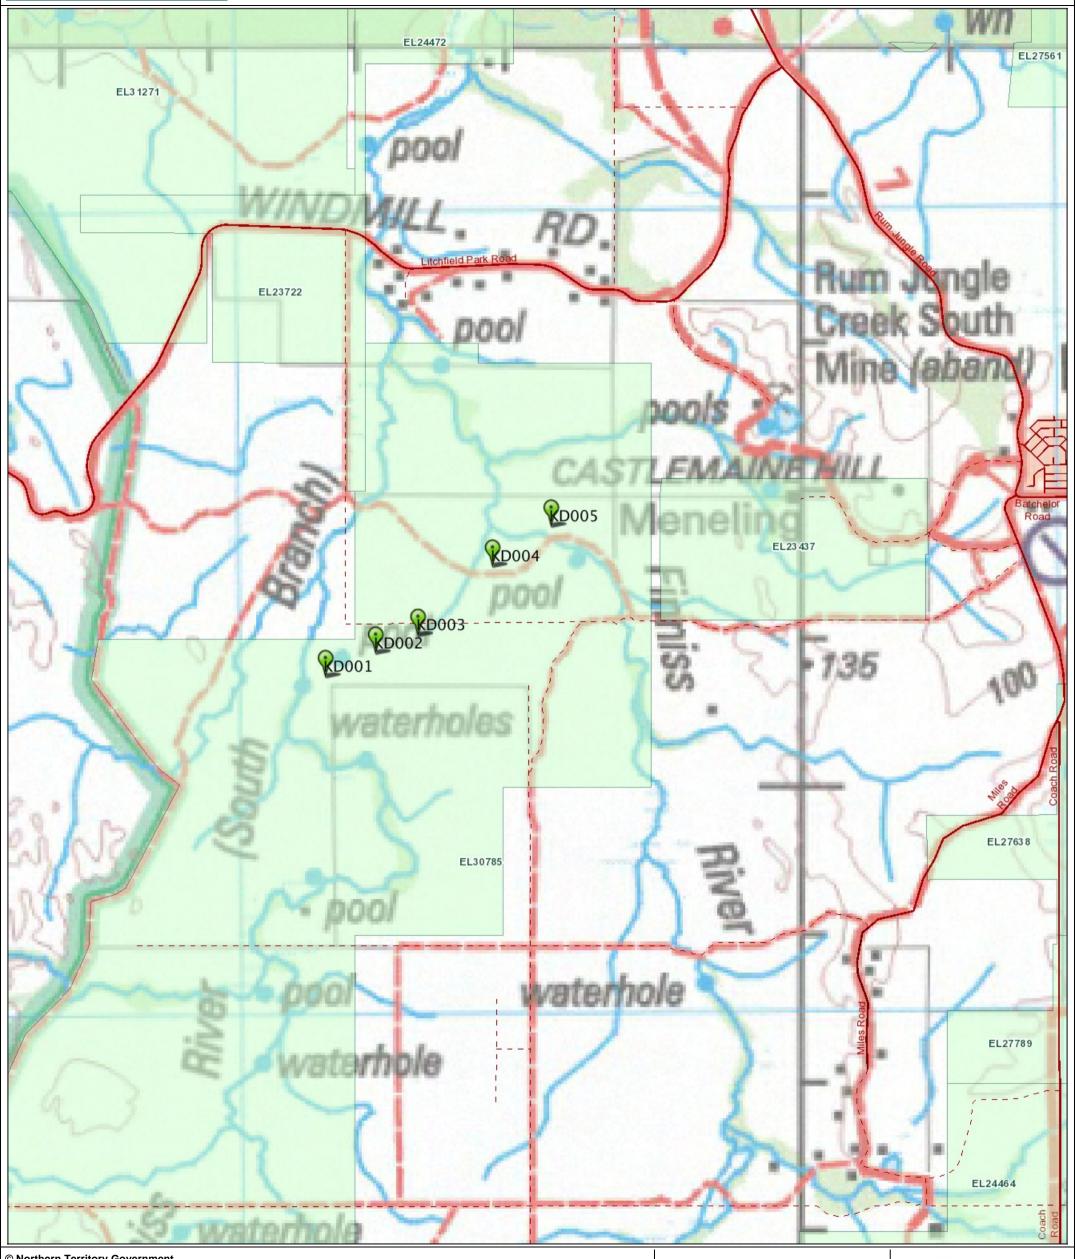

## STRIKE - Department of Primary Industry and Resources EL30785

## STRIKE - Department of Primary Industry and Resources EL30785

Major Towns

Roads - NT

- -National Highway -State Arterial
- -Secondary

Roads - Regional

- -National Highway
- —State Arterial
- —Secondary
- -Urban Local - -Rural - Local
- ---Pastoral Local

Roads - Urban

- -National Highway
- -State Arterial
- —Secondary
- -Urban Local - -Rural - Local
- ---Pastoral Local

**Exploration Licence - Granted** 

## © Northern Territory Government.

This map is generated from the STRIKE for information purposes only. No guarantee of accuracy or completeness is provided.

Titles and Geoscience Information is sourced from the Northern Territory Government's Department of Primary Industry and Resources, Department of Infrastructure, Planning and Logistics and Department of Environment and Natural Resources

Topographic data sourced from Geoscience Australia and the Department of Infrastructure, Planning and Logistics

Disclaimer: The Northern Territory Government does not warrant this map as definitive, nor free from error and does not accept liability for loss caused by, or arising from reliance upon information provided herein. The information presented on this map is current to 'some date'. Future modifications may be made as new information becomes available.