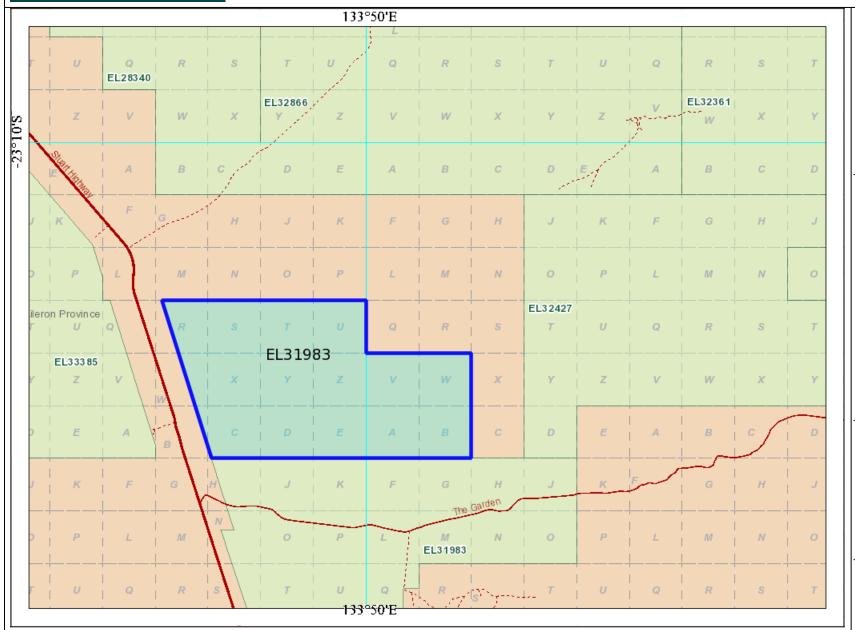

## STRIKE - Department of Industry, Tourism and Trade Relinquished Blocks

## © Northern Territory Government.

This map is generated from the STRIKE for information purposes only. No guarantee of accuracy or completeness is provided.

Titles and Geoscience Information is sourced from the Northern Territory Government's Department of Industry, Tourism and Trade, Department of Infrastructure, Planning and Logistics and Department of Environment, Parks and Water Security.

Topographic data sourced from Geoscience Australia and the Department of Infrastructure, Planning and Logistics.

Disclaimer: The Northern Territory Government does not warrant this map as definitive, nor free from error and does not accept liability for loss caused by, or arising from reliance upon information provided herein. The information presented on this map is current to 'some date'. Future modifications may be made as new information becomes available.

Datum: GDA94 Printed: 28 Nov 2023

Published by and on the authority of the Northern Territory Government.