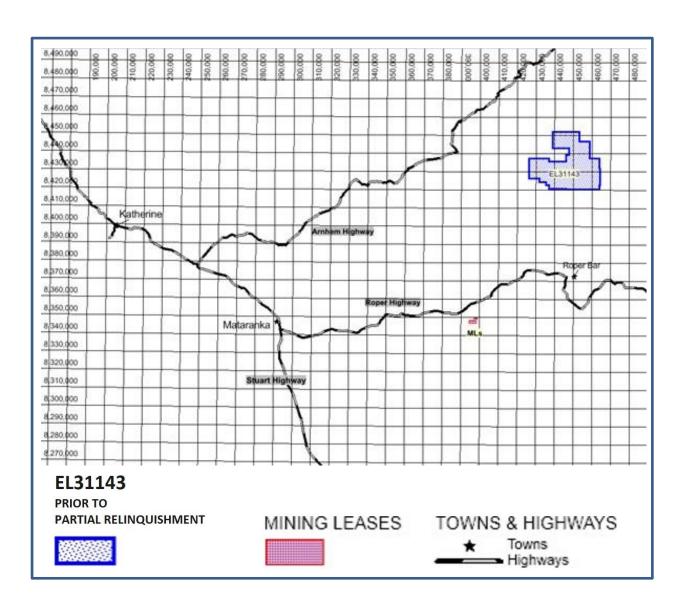

# Location, physiography and access:

EL31143 is approximately 120km east of Mataranka in the Roper River Basin of the Northern Territory, adjacent to the Roper Highway that provides all-weather access from the Stuart Highway. Further access is provided by networks of unsealed, dry season station roads, tracks and cleared fence lines. Sealed airstrips at Ngukurr to the east and Minyerri to the south provide all weather access for fixed wing and helicopter medivac and survey operations. See Figure 2.

Table 1: Sub-Blocks of EL31143 Relinquished

Figure 2: Roper Resource's EL31143, <u>PRIOR TO PARTIAL RELINQUISHMENT</u>, shown in relation to AIR's two MLs, as well as Regional Towns and Highways. Refer to Figure 1 for Relinquished and Unrelinquished portions.