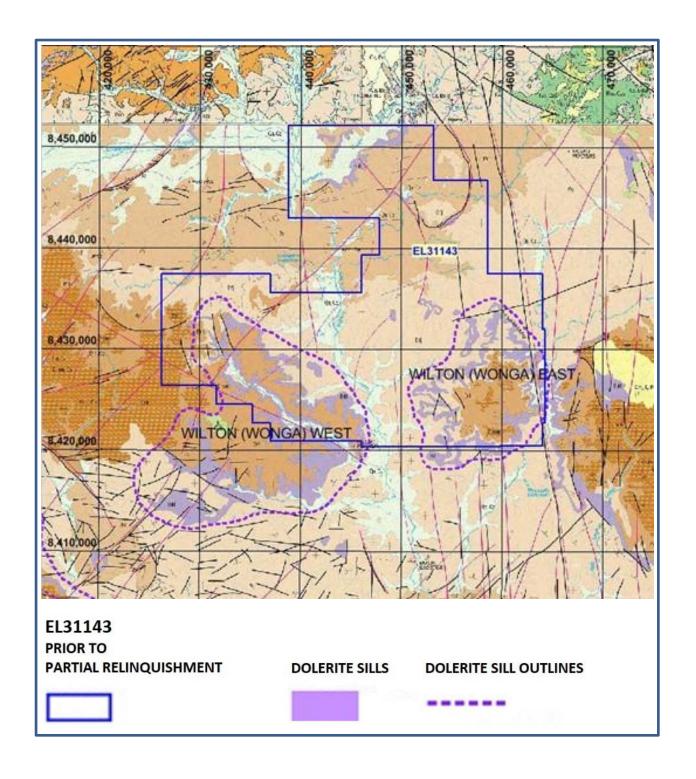

The local Geology in relation to EL31143, prior to partial-relinquishment, is shown in Figure 3.

Desk top studies led to the decision to focus the lease on the Dolerite intrusions and relinquish the siltstone/sandstone portion of the lease.

Figure 3: Local Geology EL31143 <u>PRIOR TO PARTIAL RELINQUISHMENT</u> showing Derim Derim Dolerite (Purple). Areas with significant Dolerite were kept and the rest with only Sandstone/Siltstone or insignificant Dolerite relinquished (Refer to Figure 1).