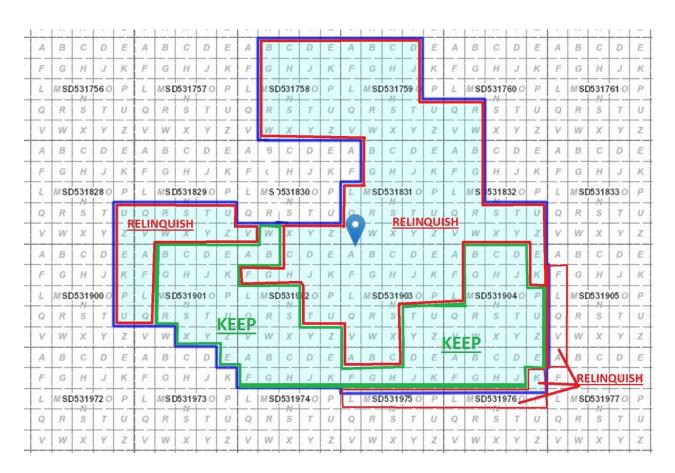

Map Showing sub-blocks relinquished and subject to this report as well as sub-blocks kept are shown in Figure 1.

The relinquished sub-blocks are listed in Table 1.

#### PLEASE ATTACH LOCATION MAP SHOWING ANY RELEVANT FEATURES

Following are three Figures (Figures 1, 2 and 3) and 1 Table (Table 1) mentioned in the body of the report:

Figure 1: Diagram of Roper Ilmenite's EL31143 Sub-Blocks Relinquished (and the subject of this final report) shown in Red. Those kept shown in Green.