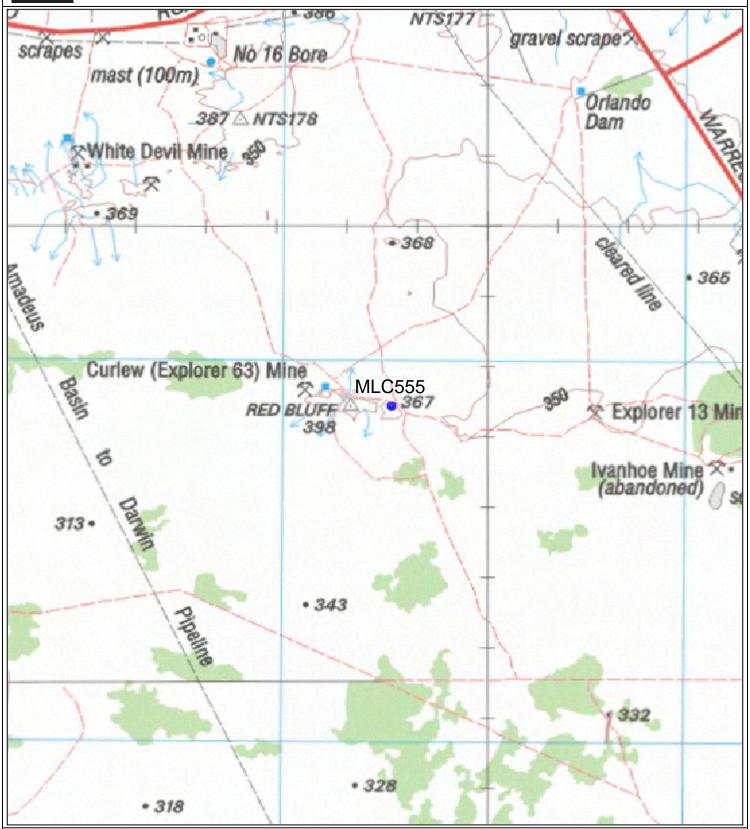

## STRIKE - Department of Mines and Energy MLC555

© Northern Territory Government.

This map is generated from the STRIKE web mapping application for information purposes only. No guarantee of accuracy or completeness is provided.

Titles and Geoscience Date sourced from the Northern Territory Government Department of Mines and Energy, Department of Land Planning and the Environment and the Department of Natural Resources

Topographic data sourced from Geoscience Australia and Dept of Land Planning and the Environment

**Disclaimer:** The Northern Territory Government does not warrant this map as definitive, nor free from error and does not accept liability for loss caused by, or arising from reliance upon information provided herein. The information presented on this map is current to 'some date'. Future modifications may be made as new information becomes available.

Datum: GDA94

Printed: 09 Sep 2016

Published by, and on the authority of,

the:

Department of Mines and Energy GPO Box 4550, DARWIN NT 0801