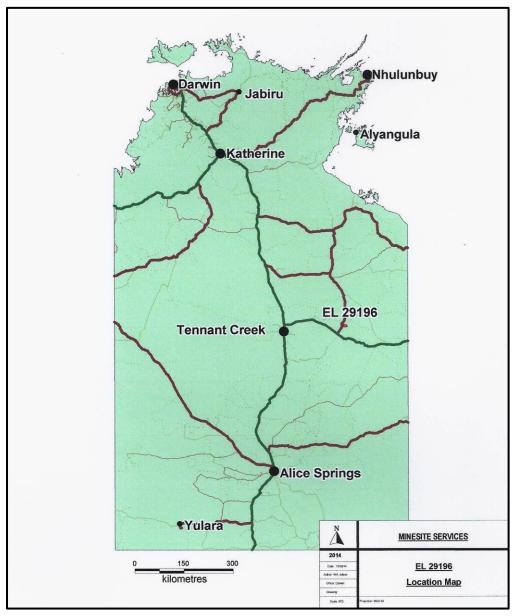

## 1. LOCATION

EL 29196 is located some 1000km to the southeast of Darwin in the Northern Territory.

The licence has a regular shape having a north-south length of 11km with an maximum eastwest width of 12km and lies between 19° 25′S to 19° 31′S and 136° 1′E to 136° 8′E.

The licence is located upon pastoral land "Alroy Station" which is owned by Stanbroke Pastoral Company Pty Ltd.

Figure 1 EL 29196 Location Map