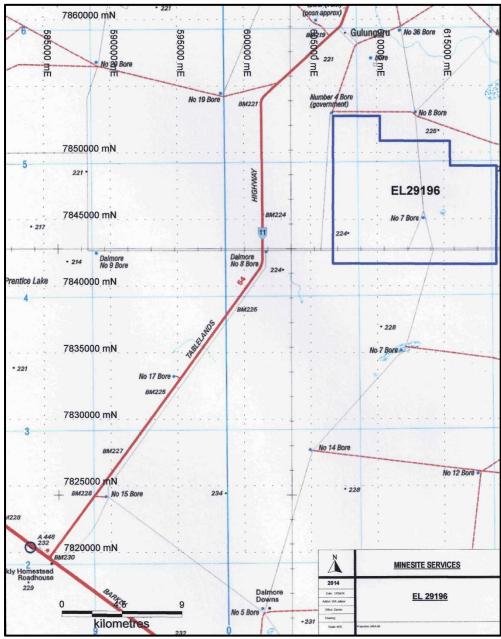

#### **Mineral Tenure:**

EL 29196 was granted to Fertoz Ltd in accordance with the Mining Act on 30/07/2012.

The licence was purchased by FSL Corporation Pty Ltd in October 2013.

This is the Second Annual Technical Report which covers activities in the period 30/07/2013 to 29/07/2014. Currently the licence has an area of 35 graticular blocks (113.3 km<sup>2</sup>).

Figure 2 EL 29196