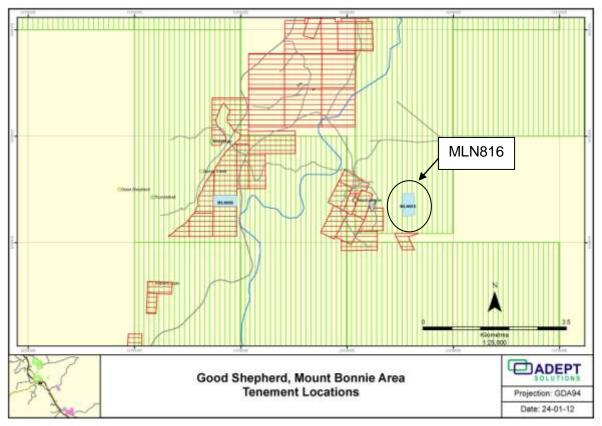

#### LOCATION

The tenement is located 43 km NW of Pine Creek in the Pine Creek Region. It is centred on coordinates 8500000N 677700E on the Pine Creek 1:250,000 Sheet SD52-08 and Pine Creek 1:100,000 Sheet 5270.

Location of Tenement MLN816