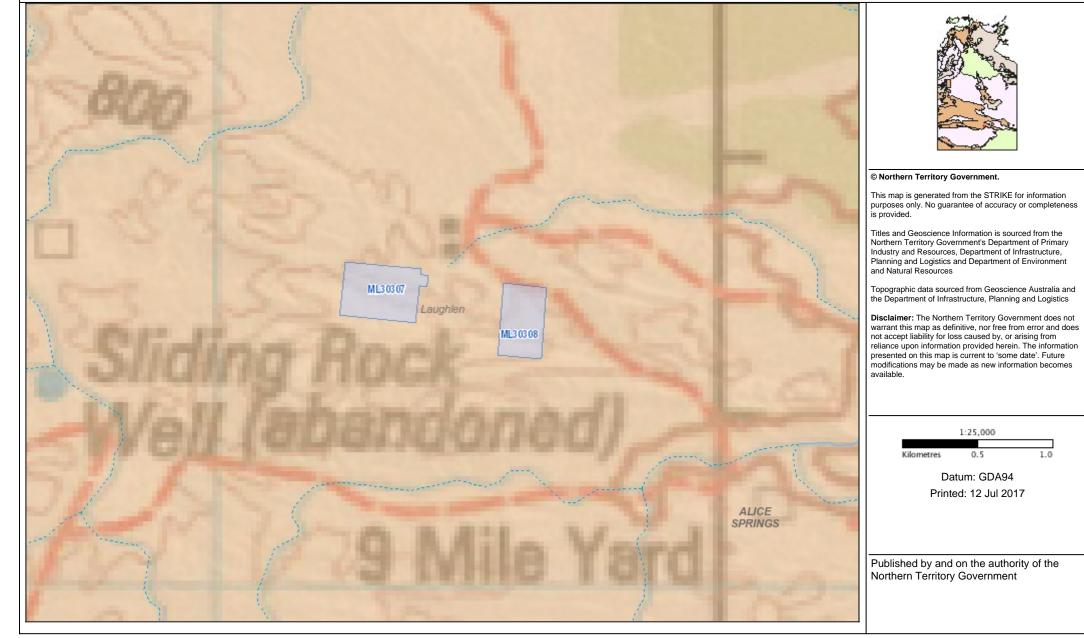

## STRIKE - Department of Primary Industry and Resources ML30307 and ML30308





## STRIKE - Department of Primary Industry and Resources ML30307 and ML30308

| Placenames              |                                                                                                                        |
|-------------------------|------------------------------------------------------------------------------------------------------------------------|
| Waterhole               |                                                                                                                        |
| Reservoir               |                                                                                                                        |
|                         |