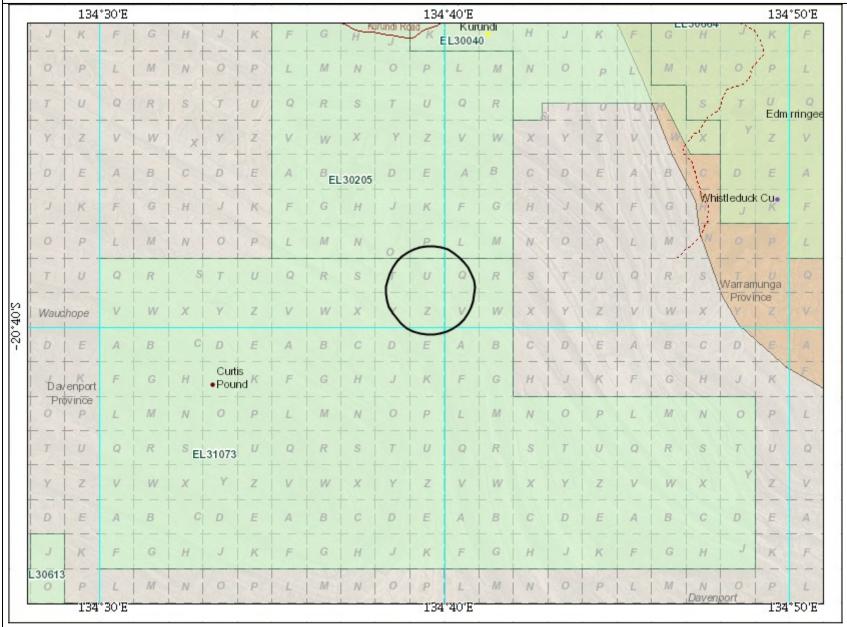

## STRIKE - Department of Primary Industry and Resources 30173 exploration 2016-17

## STRIKE - Department of Primary Industry and Resources 30173 exploration 2016-17

| Mapsheets 100K                                  |                                                                                                                       |
|-------------------------------------------------|-----------------------------------------------------------------------------------------------------------------------|
| Roads - NT                                      |                                                                                                                       |
| — National Highway — State Arterial — Secondary |                                                                                                                       |
| Geological Regions 2.5M                         |                                                                                                                       |
|                                                 |                                                                                                                       |
| Arafura sea                                     |                                                                                                                       |
| Carpentaria Basin                               |                                                                                                                       |
| Eromanga Basin                                  | © Northern Territory Government.                                                                                      |
| Money Shoal Basin                               | This map is generated from the STRIKE for information purposes only. No guarantee of accuracy or completeness         |
| Amadeus Basin                                   | is provided.                                                                                                          |
| Arafura Basin                                   | Titles and Geoscience Information is sourced from the                                                                 |
| Bonaparte Basin                                 | Northern Territory Government's Department of Primary                                                                 |
| Canning Basin                                   | Industry and Resources, Department of Infrastructure, Planning and Logistics and Department of Environment            |
| Daly Basin                                      | and Natural Resources                                                                                                 |
| Georgina Basin                                  | Topographic data sourced from Geoscience Australia and                                                                |
| ☐ Irindina Province                             | the Department of Infrastructure, Planning and Logistics                                                              |
| Murraba Basin                                   | Disclaimer: The Northern Territory Government does not                                                                |
| ☐ Ngalia Basin                                  | warrant this map as definitive, nor free from error and does not accept liability for loss caused by, or arising from |
| Ord Basin                                       | reliance upon information provided herein. The information presented on this map is current to 'some date'. Future    |
| Pedirka Basin                                   | modifications may be made as new information becomes                                                                  |
| Victoria Basin                                  | available.                                                                                                            |
| Wiso Basin                                      | District 444 Oct. 0047                                                                                                |
| Wolfe Basin                                     | Printed: 14 Sep 2017                                                                                                  |
| ⊞Kalkarindji Province                           |                                                                                                                       |
| Birrindudu Basin                                | Dublished by and on the authority of the                                                                              |
| Davenport Province                              | Published by and on the authority of the<br>Northern Territory Government                                             |
| Fitzmaurice Basin                               | Trement Termenty Geventiment                                                                                          |
| McArthur Basin                                  |                                                                                                                       |
| South Nicholson Basin                           |                                                                                                                       |
| Tomkinson Province                              |                                                                                                                       |
| Aileron Province                                |                                                                                                                       |
| Halls Creek Orogen                              |                                                                                                                       |
| Arnhem Province                                 |                                                                                                                       |
| Lawn Hill Platform                              |                                                                                                                       |
| Murphy Inlier                                   |                                                                                                                       |
| Musgrave Province                               |                                                                                                                       |
| Pine Creek Orogen                               |                                                                                                                       |