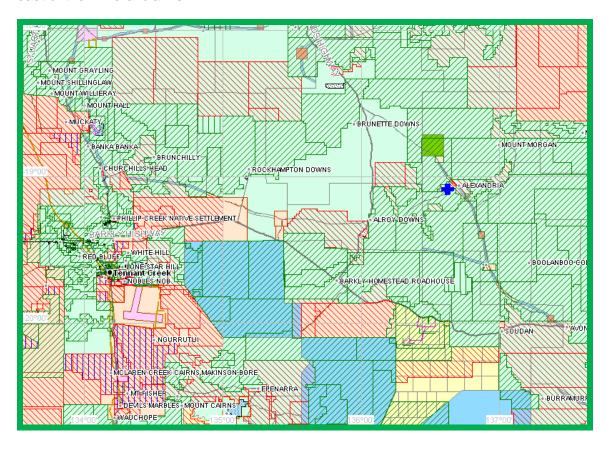

## 2 Location

Mineral Claims C205-208 and 983-990 are located approximately 260 km east northeast of Tennant Creek and 9km south-west of Alexandria Station homestead, NT Portion 0001 Perpetual Pastoral Lease 913. The claims cover an area of some 228 hectares. The station homestead is situated approximately 8 kilometres east northeast of the mineral claims.

Figure 1: Location Map

Figure 3: Tenement Map MCN205, 206, 207, 208, 983, 984, 985, 986, 987, 988, 989 & 990