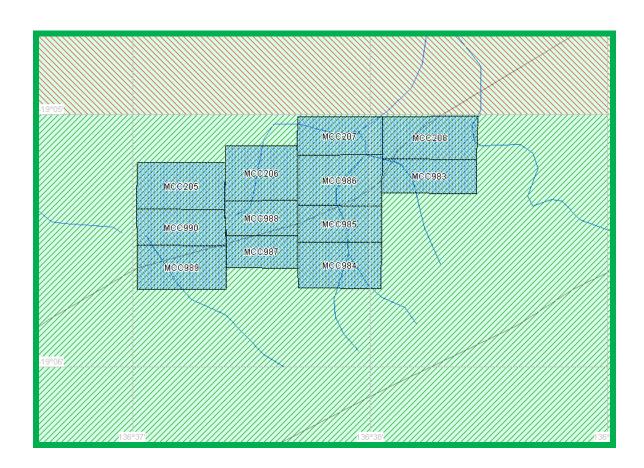

Figure 1: Location Map

Figure 3: Tenement Map MCN205, 206, 207, 208, 983, 984, 985, 986, 987, 988, 989 & 990