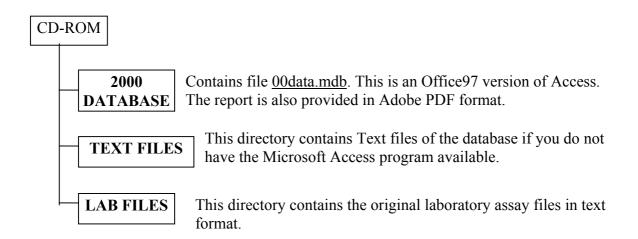

- Collar data
- Geological data
- Assay information and
- Down hole survey data.
- Significant Assay data

The drillhole database is compiled using Microsoft Access (Office 97 version). However, if you do not have this application available, raw data is provided in Text File (ASCII) form, using a delimited format.

The original laboratory assay files are provided for validation purposes.

## The following directory structure is found on the CD-ROM.