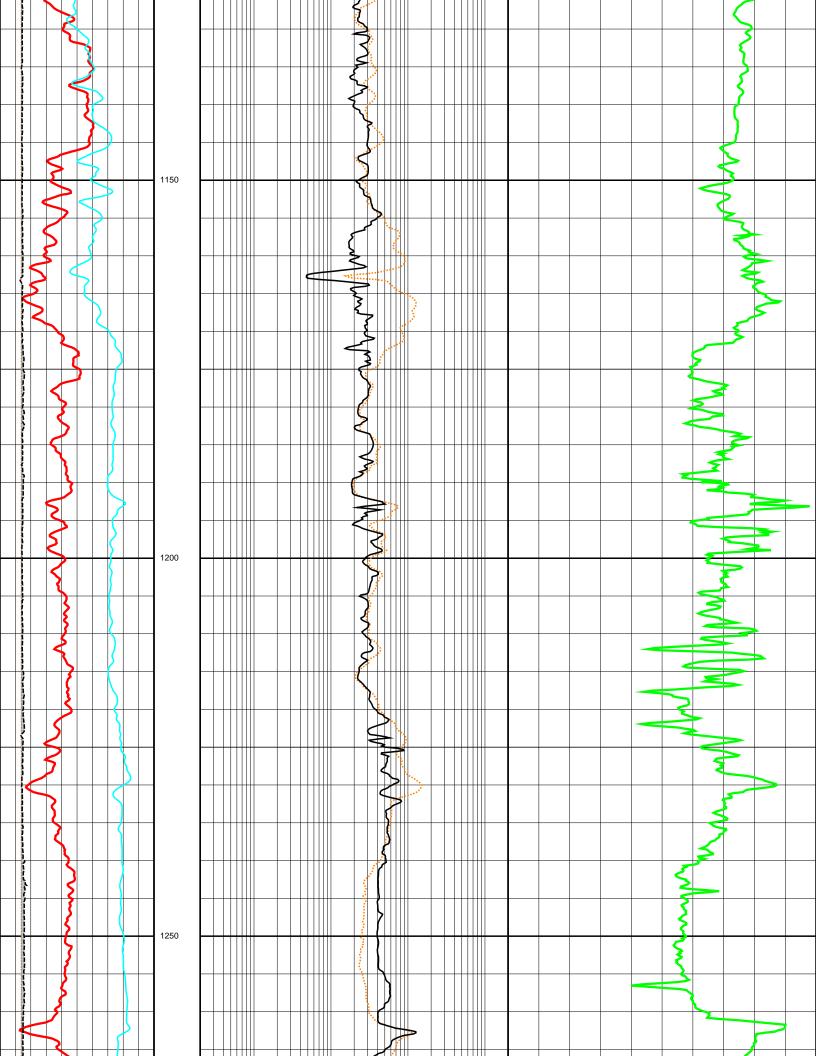

## **Run Information**

| Run number          | ONE       |  |  |
|---------------------|-----------|--|--|
| Log date            | 05-08-69  |  |  |
| Depth-Driller       | 1524.00 M |  |  |
| Depth-Logger        | 1524.91 M |  |  |
| Bottom log interval | 1523.39 M |  |  |