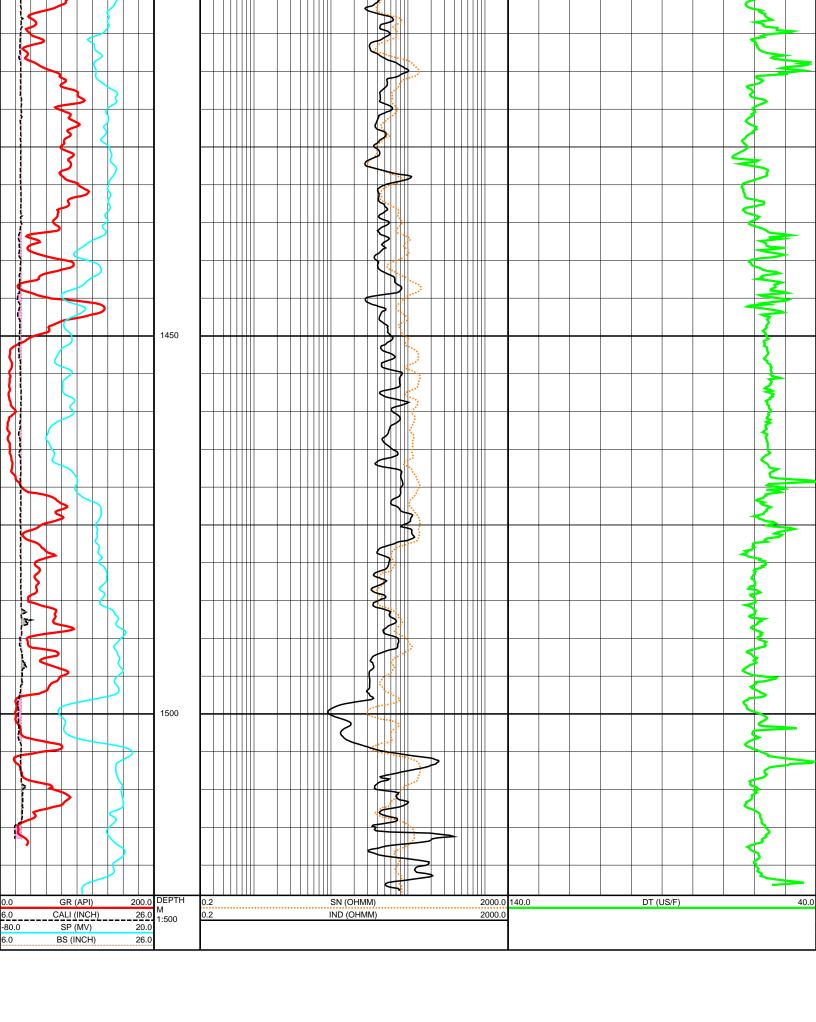

## **Run Information**

| Run number          | ONE       |  |  |
|---------------------|-----------|--|--|
| Log date            | 05-08-69  |  |  |
| Depth-Driller       | 1524.00 M |  |  |
| Depth-Logger        | 1524.91 M |  |  |
| Bottom log interval | 1523.39 M |  |  |