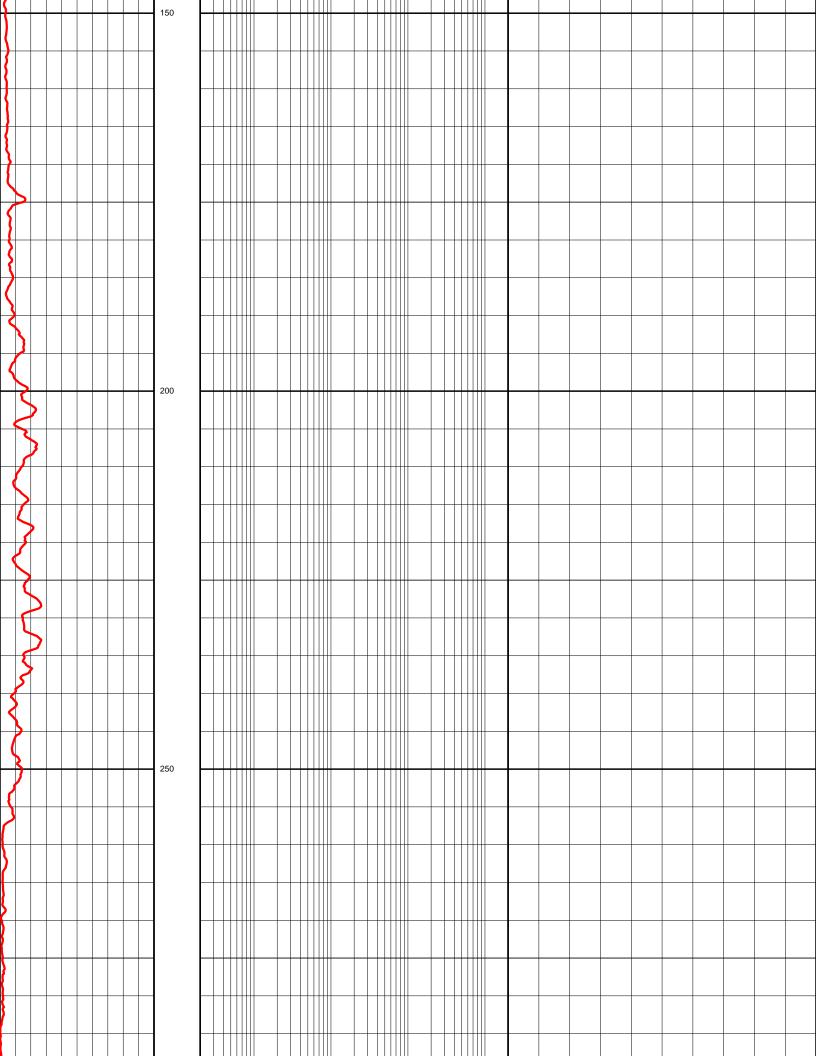

## **Run Information**

| Run number          | ONE       |  |  |
|---------------------|-----------|--|--|
| Log date            | 05-08-69  |  |  |
| Depth-Driller       | 1524.00 M |  |  |
| Depth-Logger        | 1524.91 M |  |  |
| Bottom log interval | 1523.39 M |  |  |