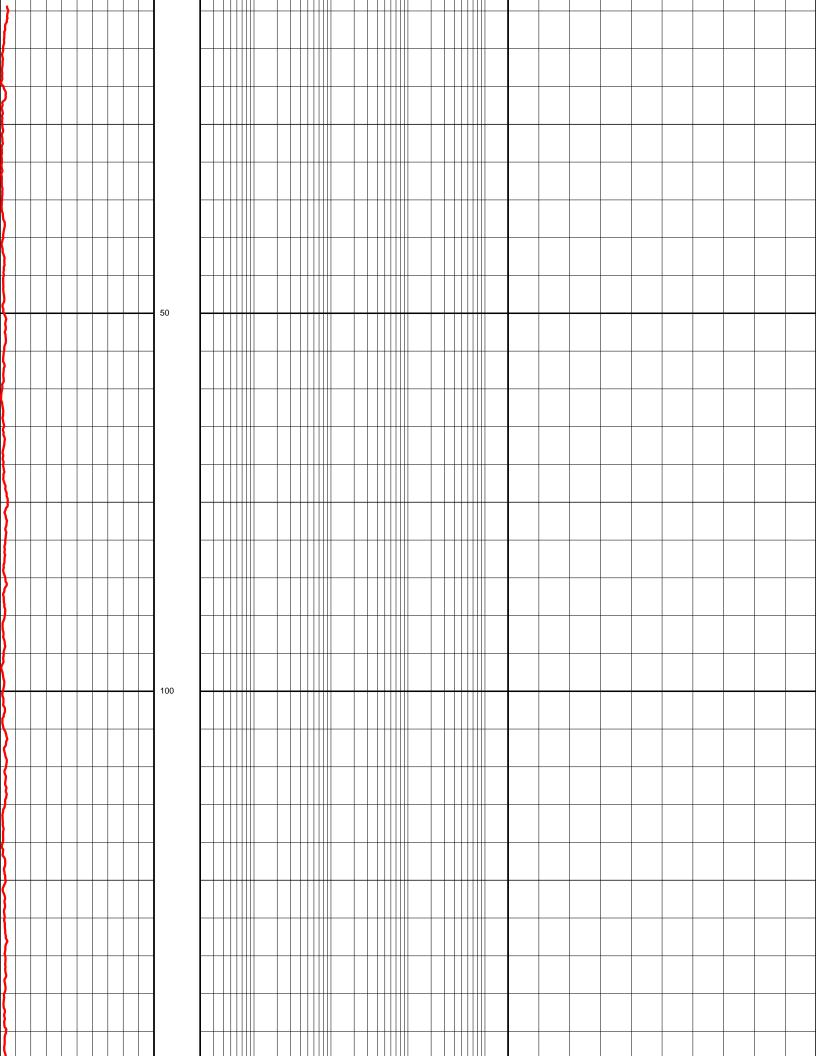

## **Run Information**

| Run number          | ONE       |  |  |
|---------------------|-----------|--|--|
| Log date            | 05-08-69  |  |  |
| Depth-Driller       | 1524.00 M |  |  |
| Depth-Logger        | 1524.91 M |  |  |
| Bottom log interval | 1523.39 M |  |  |