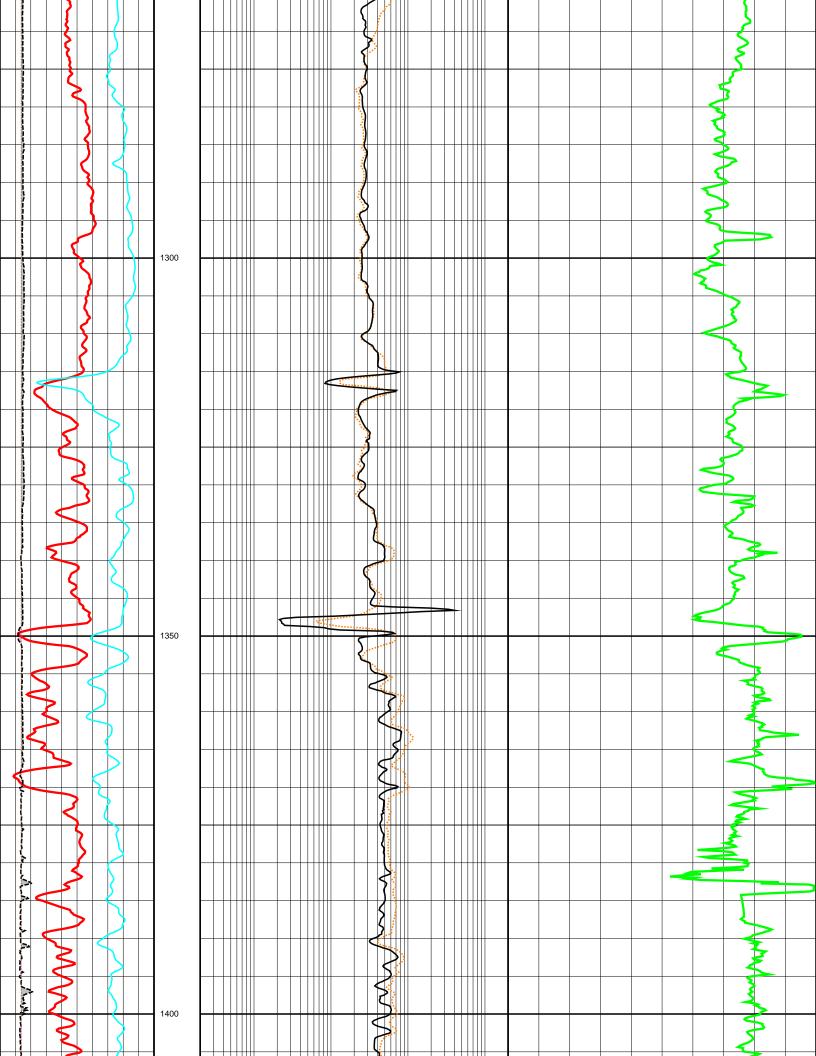

## **Run Information**

| Run number          | ONE       |  |  |
|---------------------|-----------|--|--|
| Log date            | 05-08-69  |  |  |
| Depth-Driller       | 1524.00 M |  |  |
| Depth-Logger        | 1524.91 M |  |  |
| Bottom log interval | 1523.39 M |  |  |