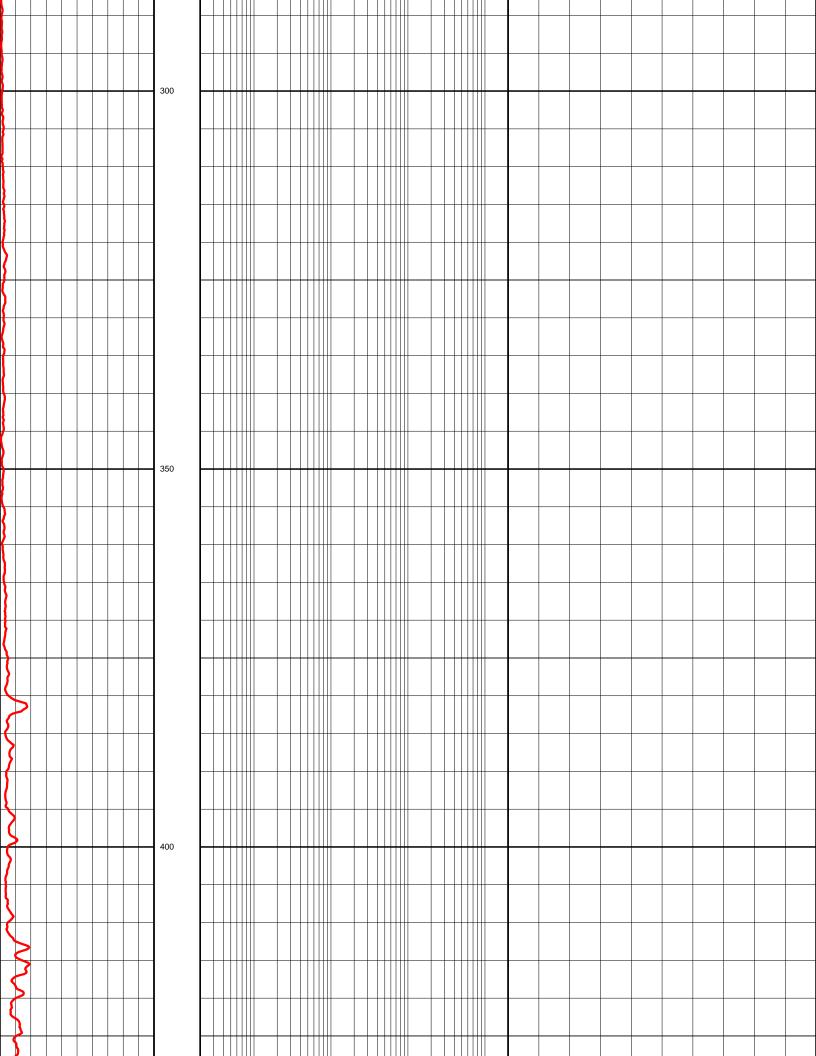

## **Run Information**

| Run number          | ONE       |  |  |
|---------------------|-----------|--|--|
| Log date            | 05-08-69  |  |  |
| Depth-Driller       | 1524.00 M |  |  |
| Depth-Logger        | 1524.91 M |  |  |
| Bottom log interval | 1523.39 M |  |  |