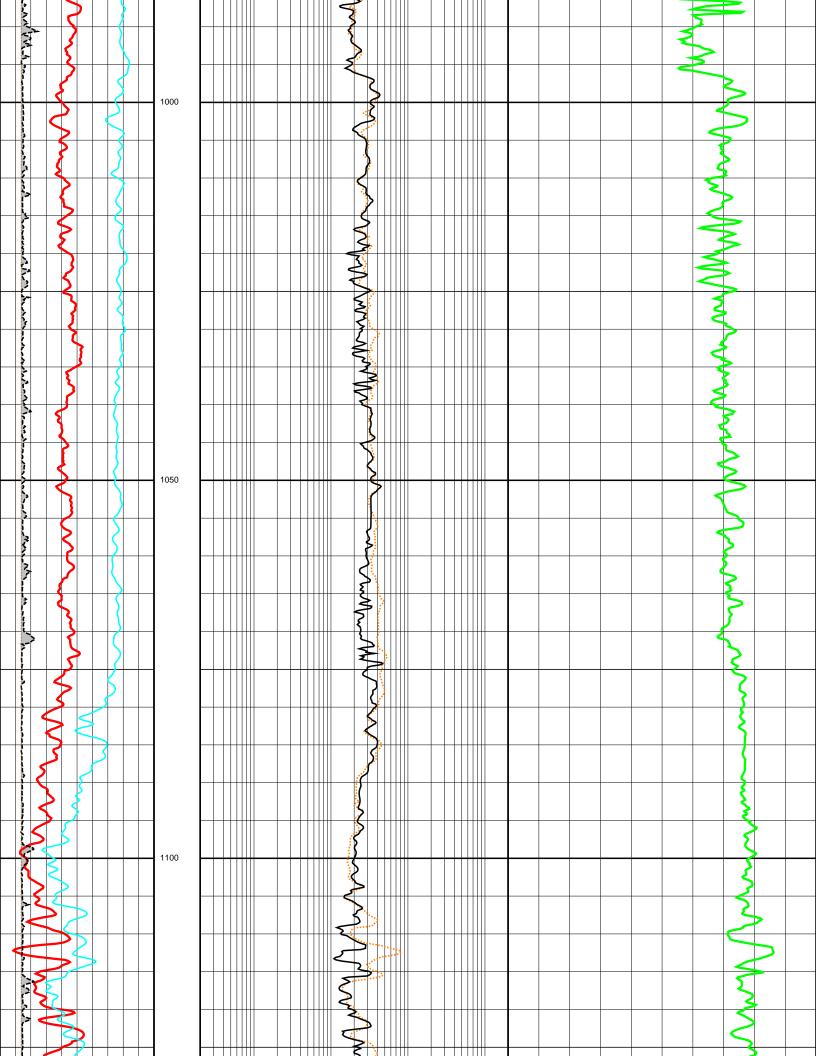

## **Run Information**

| Run number          | ONE       |  |  |
|---------------------|-----------|--|--|
| Log date            | 05-08-69  |  |  |
| Depth-Driller       | 1524.00 M |  |  |
| Depth-Logger        | 1524.91 M |  |  |
| Bottom log interval | 1523.39 M |  |  |