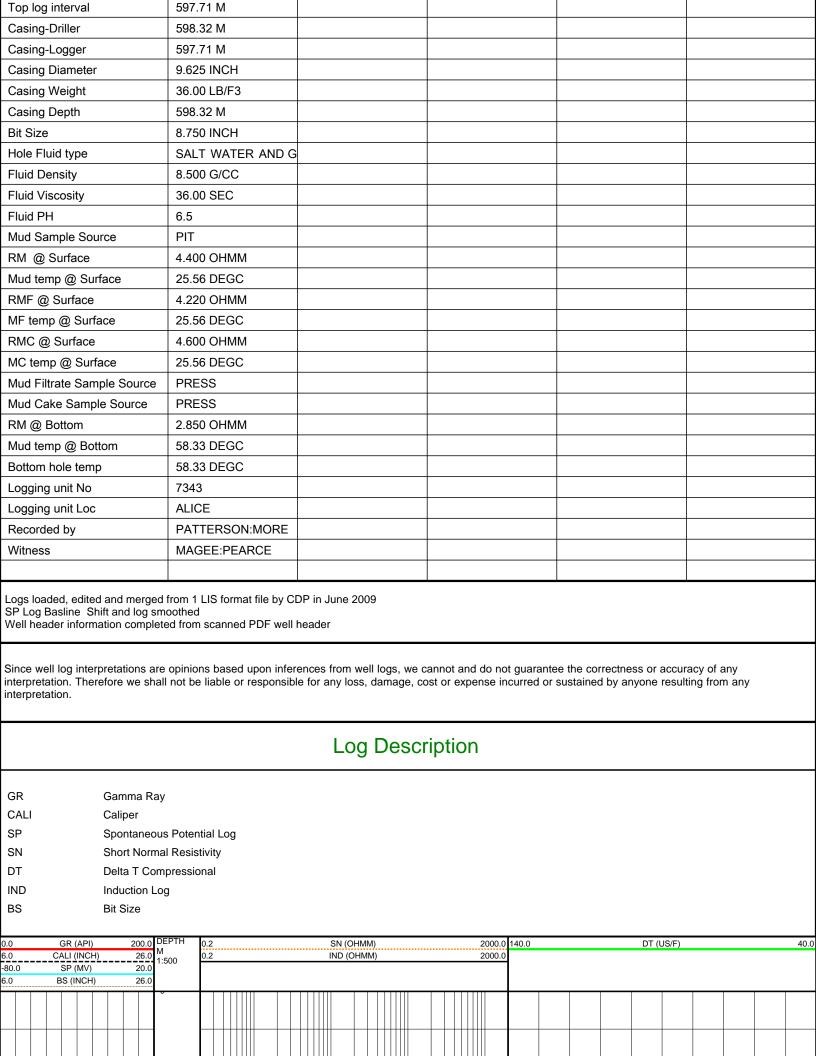

## **Run Information**

| Run number          | ONE       |  |  |
|---------------------|-----------|--|--|
| Log date            | 05-08-69  |  |  |
| Depth-Driller       | 1524.00 M |  |  |
| Depth-Logger        | 1524.91 M |  |  |
| Bottom log interval | 1523.39 M |  |  |