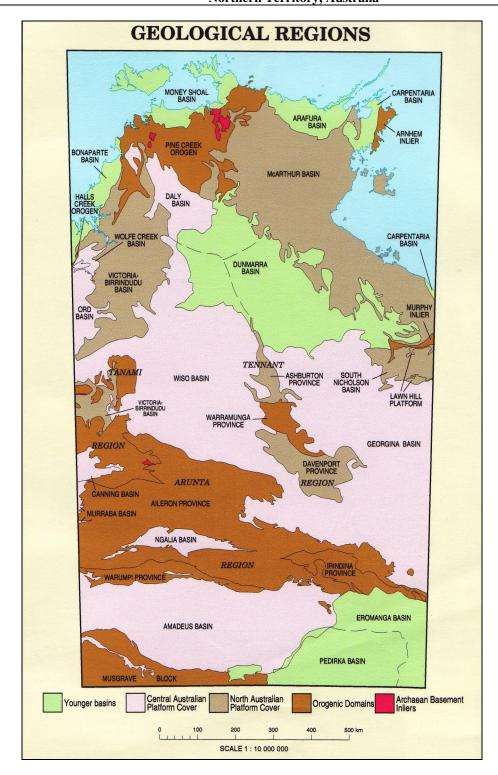

Prepared by:

Kelvin James Hussey BSc(Hons)
For Arafura Resources NL.

Annual Report Y/E 9/7/06

EL 9701, Frew River,
Northern Territory, Australia

**Figures** 

Figure 1. Geological Regions of the Northern Territory (image from Ahmad and Scrimgeour, 2004).